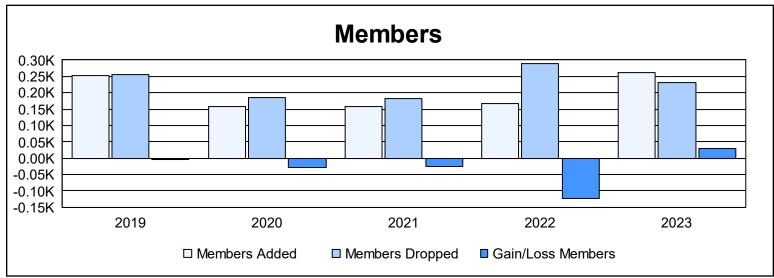

District N 2

As of June 2023 Cumulative

| Year      | New<br>Clubs | Dropped<br>Clubs | Gain/<br>Loss<br>Clubs | New<br>Members | Charter<br>Members | Reinstate<br>Members | Transfer<br>Members | Total<br>Member<br>Added | Total<br>Members<br>Dropped | Gain/<br>Loss<br>Members |
|-----------|--------------|------------------|------------------------|----------------|--------------------|----------------------|---------------------|--------------------------|-----------------------------|--------------------------|
| 2018-2019 | 1            | 0                | 1                      | 200            | 27                 | 11                   | 16                  | 254                      | 257                         | -3                       |
| 2019-2020 | 0            | 0                | 0                      | 149            | 0                  | 3                    | 7                   | 159                      | 186                         | -27                      |
| 2020-2021 | 0            | 1                | -1                     | 144            | 1                  | 4                    | 8                   | 157                      | 183                         | -26                      |
| 2021-2022 | 1            | 1                | 0                      | 114            | 24                 | 11                   | 17                  | 166                      | 288                         | -122                     |
| 2022-2023 | 0            | 1                | -1                     | 239            | 3                  | 7                    | 12                  | 261                      | 230                         | 31                       |
| Average   | 0            | 1                | 0                      | 169            | 11                 | 7                    | 12                  | 199                      | 229                         | -29                      |