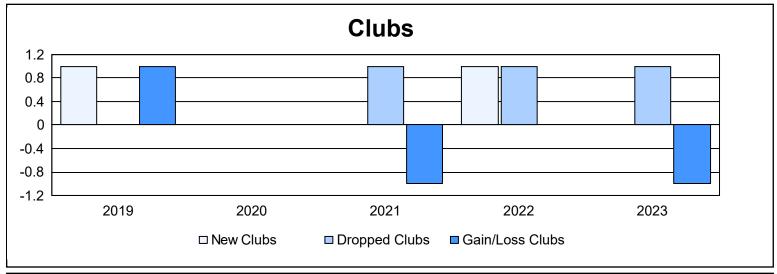

District N 2

As of June 2023 Cumulative

| Year      | New<br>Clubs | Dropped<br>Clubs | Gain/<br>Loss<br>Clubs | New<br>Members | Charter<br>Members | Reinstate<br>Members | Transfer<br>Members | Total<br>Member<br>Added | Total<br>Members<br>Dropped | Gain/<br>Loss<br>Members |
|-----------|--------------|------------------|------------------------|----------------|--------------------|----------------------|---------------------|--------------------------|-----------------------------|--------------------------|
| 2018-2019 | 1            | 0                | 1                      | 200            | 27                 | 11                   | 16                  | 254                      | 257                         | -3                       |
| 2019-2020 | 0            | 0                | 0                      | 149            | 0                  | 3                    | 7                   | 159                      | 186                         | -27                      |
| 2020-2021 | 0            | 1                | -1                     | 144            | 1                  | 4                    | 8                   | 157                      | 183                         | -26                      |
| 2021-2022 | 1            | 1                | 0                      | 114            | 24                 | 11                   | 17                  | 166                      | 288                         | -122                     |
| 2022-2023 | 0            | 1                | -1                     | 239            | 3                  | 7                    | 12                  | 261                      | 230                         | 31                       |
| Average   | 0            | 1                | 0                      | 169            | 11                 | 7                    | 12                  | 199                      | 229                         | -29                      |